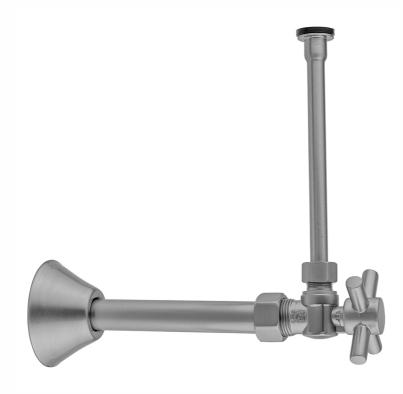

# Quarter Turn Angle Pattern 5/8" O.D. Compression (Fits 1/2" Copper) x 3/8" O.D. Toilet Supply Kit Contempo Cross Handle, 12" Supply Tube, Cover Tube, Escutcheon

JILLU

Confidence from start to finish

Model #: 621-4-71CT-

# **FEATURES:**

- Complete Toilet Supply Kit
- Kit contains:
  - $^{\circ}$  (1) Quarter Turn Angle Pattern  $^{5}/_{8}$ " O.D. Compression (Fits  $^{1}/_{2}$ " Copper) x  $^{3}/_{8}$ " O.D. Supply Valve with Contempo Cross Handle P/N 621-4
  - o (1) 12" Copper Supply Tubes P/N 771
  - o (1) Bell Escutcheon P/N 7116
  - o (1) Cover Tube P/N 579

## SPECIFICATION DRAWING:

COMPONENTS

|                                                                                                 | DESCRIPTION                         | QTY: |  |
|-------------------------------------------------------------------------------------------------|-------------------------------------|------|--|
| 1                                                                                               | ANGLE VALVE - CONTEMPO CROSS HANDLE | 1    |  |
|                                                                                                 | 12" X 3/8" O.D. SUPPLY TUBE         | 1    |  |
|                                                                                                 | ESCUTCHEON                          | 1    |  |
|                                                                                                 | PLASTIC FILL VALVE COUPLING NUT     | 1    |  |
|                                                                                                 | 5 1/4" COVER TUBE                   | 1    |  |
| 3/8" O.D.<br>1 1/8 " — 5 1/4" — 5 1/4" — 5 1/4" — 2 1/2" — 2 1/2" — 2 1/2" — 2 1/2" — 3/8" O.D. |                                     |      |  |