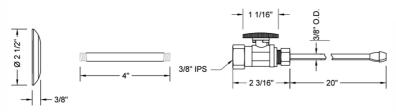

#### SPECIFICATION DRAWING:

| COMPONENTS                   |      |
|------------------------------|------|
| DESCRIPTION                  | QTY: |
| STRAIGHT VALVE - OVAL HANDLE | 2    |
| 20" X 3/8" O.D. SUPPLY TUBE  | 2    |
| 2 1/2 " SURE GRIP ESCUTCHEON | 2    |
| 4" NIPPLE                    | 2    |