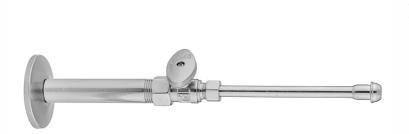

# Quarter Turn Straight Pattern 3/8" IPS x 3/8" O.D. Faucet Supply Kit with Oval Handle, 20" Supply Tubes, Escutcheons

### **FEATURES:**

- Complete Faucet Supply Kit
- Kit contains:
  - $^{\circ}$  (2) Quarter Turn Straight Pattern  $^3/_8$ " IPS x  $^3/_8$ " O.D. Supply Valve with Oval Handle P/N 618-8
  - (2) 20" Copper Supply Tubes P/N 662
  - (2) Escutcheons P/N 740 (ULB P/N 6015)
  - (2) <sup>3</sup>/<sub>8</sub>" Brass Nipples P/N 801-38.4

#### SPECIFICATION DRAWING:

| COMPONENTS                   |      |
|------------------------------|------|
| DESCRIPTION                  | QTY: |
| STRAIGHT VALVE - OVAL HANDLE | 2    |
| 20" X 3/8" O.D. SUPPLY TUBE  | 2    |
| 2 1/2 " SURE GRIP ESCUTCHEON | 2    |
| 4" NIPPLE                    | 2    |