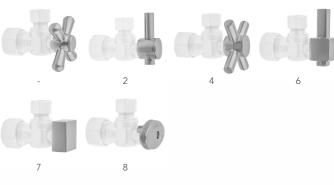

Chrome (PCH) Satin Chrome (SC) Bronze Umber (BU) Satin Nickel (SN) Pewter (PEW) Caramel Bronze (CB) Antique Brass (AB) Polished Nickel (PN) Antique Copper (ACU) Oil-Rubbed Bronze (ORB) Polished Brass (PB) Polished Copper (PCU) Vintage Bronze (VB) Satin Brass (SB) Matte Black (MBK) Satin Gold (SG) Polished Gold (PG) Black Nickel (BKN) Jewelers Gold (JG) Bombay Gold (BG) Europa Bronze (EB) White (WH) Sedona Beige (SDB) Tristan Brass (TB)

Satin Cooper (SCU)

#### SPECIFICATION DRAWING:

| COMPONENTS                   |      |
|------------------------------|------|
| DESCRIPTION                  | QTY: |
| STRAIGHT VALVE - OVAL HANDLE | 2    |
| 20" X 3/8" O.D. SUPPLY TUBE  | 2    |
| 2 1/2 " SURE GRIP ESCUTCHEON | 2    |
| 4" NIPPLE                    | 2    |



## **AVAILABLE HANDLES:**