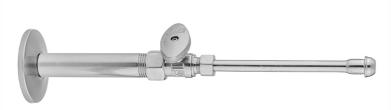

# Quarter Turn Straight Pattern 3/8" IPS x 3/8" O.D. Faucet Supply Kit with Oval Handle, 20" Supply Tubes, Escutcheons

### **FEATURES:**

- Complete Faucet Supply Kit
- Kit contains:
  - $^{\circ}$  (2) Quarter Turn Straight Pattern  $^3/_8$ " IPS x  $^3/_8$ " O.D. Supply Valve with Oval Handle P/N 618-8
  - (2) 20" Copper Supply Tubes P/N 662
  - (2) Escutcheons P/N 740 (ULB P/N 6015)
  - (2) <sup>3</sup>/<sub>8</sub>" Brass Nipples P/N 801-38.4

#### SPECIFICATION DRAWING:

| COMPONENTS                   |      |
|------------------------------|------|
| DESCRIPTION                  | QTY: |
| STRAIGHT VALVE - OVAL HANDLE | 2    |
| 20" X 3/8" O.D. SUPPLY TUBE  | 2    |
| 2 1/2 " SURE GRIP ESCUTCHEON | 2    |
| 4" NIPPLE                    | 2    |