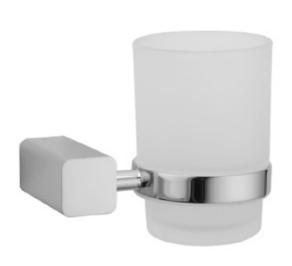

# **CUBIX® II Toothbrush Holder**

### **FEATURES:**

- All brass holder with glass tumbler
  Universal mounting hardware included
  Includes glass tumbler
  3 <sup>3</sup>/<sub>8</sub>" projection