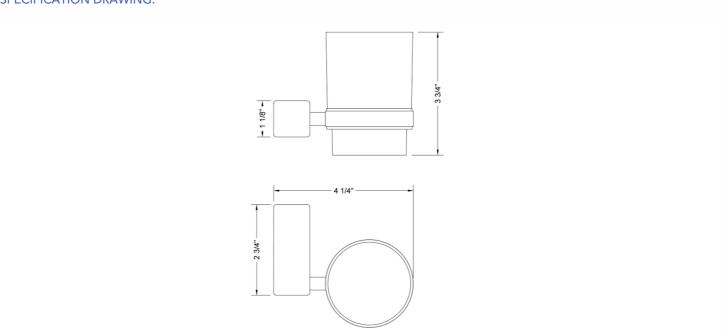

ction

### **AVAILABLE FINISHES:**

| Polished Chrome (PCH)   | Satin Chrome (SC)   | Bronze Umber (BU)    |
|-------------------------|---------------------|----------------------|
| Satin Nickel (SN)       | Pewter (PEW)        | Caramel Bronze (CB)  |
| Polished Nickel (PN)    | Antique Brass (AB)  | Antique Copper (ACU) |
| Oil-Rubbed Bronze (ORB) | Polished Brass (PB) | Polished Copper (PCU |
| Vintage Bronze (VB)     | Satin Brass (SB)    | Matte Black (MBK)    |
| Satin Gold (SG)         | Polished Gold (PG)  | Black Nickel (BKN)   |
| Bombay Gold (BG)        | Jewelers Gold (JG)  | Europa Bronze (EB)   |
| White (WH)              | Sedona Beige (SDB)  | Tristan Brass (TB)   |
| Unlacquered Brass (ULB) | Satin Cooper (SCU)  |                      |

#### **SPECIFICATION DRAWING:**