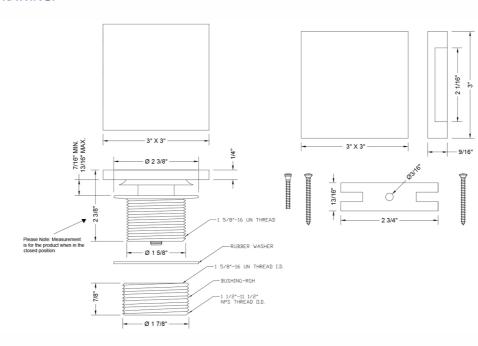

asy use
- Fits JACLO, Watco, Gerber and most other manufacturers
- JACLO unique concealed mounting design

## **AVAILABLE FINISHES:**

| Polished Chrome (PCH)   | S |
|-------------------------|---|
| Satin Nickel (SN)       | Ρ |
| Polished Nickel (PN)    | Δ |
| Oil-Rubbed Bronze (ORB) | Ρ |
| Vintage Bronze (VB)     | S |
| Satin Gold (SG)         | Ρ |
| Bombay Gold (BG)        | J |
| White (WH)              | S |
| Unlacquered Brass (ULB) | S |

Satin Chrome (SC) Bronze Umber (BU) Pewter (PEW) Caramel Bronze (CB) Antique Brass (AB) Antique Copper (ACU) Polished Brass (PB) Polished Copper (PCU) Satin Brass (SB) Matte Black (MBK) Polished Gold (PG) Black Nickel (BKN) Jewelers Gold (JG) Europa Bronze (EB) Sedona Beige (SDB) Tristan Brass (TB) Satin Cooper (SCU)

SPECIFICATION DRAWING: