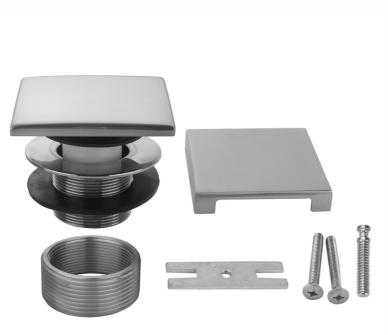

## Square Top Toe Control Tub Drain with Square No Hole Faceplate

## **FEATURES:**

• Design with bushing allows for use with 1  $^{3}\!/_{8}$  " fine thread and 1  $1/_2$ " coarse thread drains

Confidence from start to finish

- Complete with brass square no hole faceplate
- 3" Square brass top
- Brass body
- Spring loaded internal mechanism for easy use
- Fits JACLO, Watco, Gerber and most other manufacturers
- JACLO unique concealed mounting design