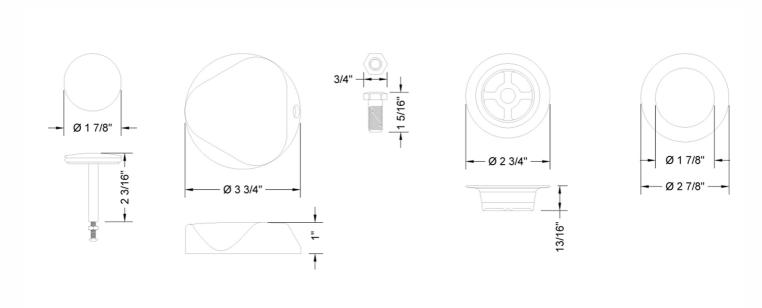

s (ULB) Satin Cooper (SCU)

| Polished Chrome (PCH)   | Satin Chrome (SC)   | Bronze Umber (BU)     |
|-------------------------|---------------------|-----------------------|
| Satin Nickel (SN)       | Pewter (PEW)        | Caramel Bronze (CB)   |
| Polished Nickel (PN)    | Antique Brass (AB)  | Antique Copper (ACU)  |
| Oil-Rubbed Bronze (ORB) | Polished Brass (PB) | Polished Copper (PCU) |
| Vintage Bronze (VB)     | Satin Brass (SB)    | Matte Black (MBK)     |
| Satin Gold (SG)         | Polished Gold (PG)  | Black Nickel (BKN)    |
| Bombay Gold (BG)        | Jewelers Gold (JG)  | Europa Bronze (EB)    |
| White (WH)              | Sedona Beige (SDB)  | Tristan Brass (TB)    |
|                         |                     |                       |

## **SPECIFICATION DRAWING:**