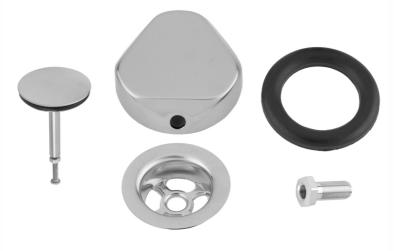

## Decorative Cable Drain TRIM for Gerberit Subassembly & Gerberit PVC Tubular Subassembly

Model #: 508-

## **FEATURES:**

- All brass construction
- Universal design to fit most manufacturers' cable drains
- Complements both contemporary & traditional styling
- Fits Geberit & most other manufacturers