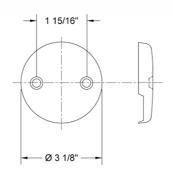

acturers

## **AVAILABLE FINISHES:**

| Polished Chrome (PCH)   | Satin Chrome (SC)   | Bronze Umber (BU)    |
|-------------------------|---------------------|----------------------|
| Satin Nickel (SN)       | Pewter (PEW)        | Caramel Bronze (CB)  |
| Polished Nickel (PN)    | Antique Brass (AB)  | Antique Copper (ACU  |
| Oil-Rubbed Bronze (ORB) | Polished Brass (PB) | Polished Copper (PCU |
| Vintage Bronze (VB)     | Satin Brass (SB)    | Matte Black (MBK)    |
| Satin Gold (SG)         | Polished Gold (PG)  | Black Nickel (BKN)   |
| Bombay Gold (BG)        | Jewelers Gold (JG)  | Europa Bronze (EB)   |
| White (WH)              | Sedona Beige (SDB)  | Tristan Brass (TB)   |
| Unlacquered Brass (ULB) | Satin Cooper (SCU)  |                      |

## **SPECIFICATION DRAWING:**