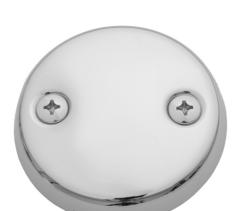

## **FEATURES:**

- Two hole faceplate for waste and overflowComplete with screws
- Universal fit for most manufacturers