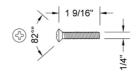

## **FEATURES:**

- Two hole faceplate for waste and overflowComplete with screws
- Universal fit for most manufacturers