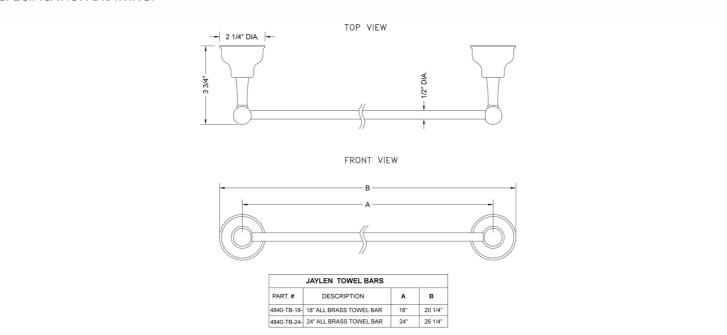

#### SPECIFICATION DRAWING:

#### **FEATURES:**

- All brass 24" towel bar
- Universal mounting hardware included
- 3 <sup>3</sup>/<sub>4</sub>" projection
- Custom lengths available. Contact JACLO for pricing & availability.
- Able to be cut in the field