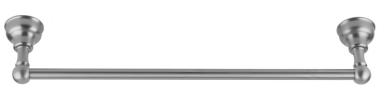

# 24" Transitional Towel Bar

## Model #: 4840-TB-24-

#### **FEATURES:**

- All brass 24" towel bar
- Universal mounting hardware included
- 3 <sup>3</sup>/<sub>4</sub>" projection
- Custom lengths available. Contact JACLO for pricing & availability.
- Able to be cut in the field