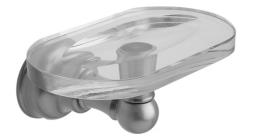

### **FEATURES:**

- All brass & glass soap dishUniversal mounting hardware included
- 4 <sup>3</sup>/<sub>4</sub>" projection
  6"x <sup>7</sup>/<sub>16</sub>" thick glass dish