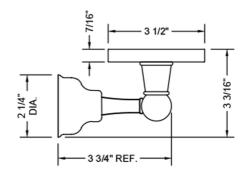

" thick glass dish



### **AVAILABLE FINISHES:**

Satin Cooper (SCU)

| Polished Chrome (PCH)   | Satin Chrome (SC)   | Bronze Umber (BU)     |
|-------------------------|---------------------|-----------------------|
| Satin Nickel (SN)       | Pewter (PEW)        | Caramel Bronze (CB)   |
| Polished Nickel (PN)    | Antique Brass (AB)  | Antique Copper (ACU)  |
| Oil-Rubbed Bronze (ORB) | Polished Brass (PB) | Polished Copper (PCU) |
| Vintage Bronze (VB)     | Satin Brass (SB)    | Matte Black (MBK)     |
| Satin Gold (SG)         | Polished Gold (PG)  | Black Nickel (BKN)    |
| Bombay Gold (BG)        | Jewelers Gold (JG)  | Europa Bronze (EB)    |
| White (WH)              | Sedona Beige (SDB)  | Tristan Brass (TB)    |

#### **SPECIFICATION DRAWING:**

# FRONT VIEW



# SIDE VIEW