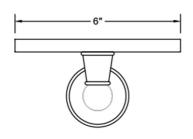

>/<sub>16</sub>" thick glass dish



### **AVAILABLE FINISHES:**

Satin Cooper (SCU)

| Polished Chrome (PCH)   | Satin Chrome (SC)   | Bronze Umber (BU)     |
|-------------------------|---------------------|-----------------------|
| Satin Nickel (SN)       | Pewter (PEW)        | Caramel Bronze (CB)   |
| Polished Nickel (PN)    | Antique Brass (AB)  | Antique Copper (ACU)  |
| Oil-Rubbed Bronze (ORB) | Polished Brass (PB) | Polished Copper (PCU) |
| Vintage Bronze (VB)     | Satin Brass (SB)    | Matte Black (MBK)     |
| Satin Gold (SG)         | Polished Gold (PG)  | Black Nickel (BKN)    |
| Bombay Gold (BG)        | Jewelers Gold (JG)  | Europa Bronze (EB)    |
| White (WH)              | Sedona Beige (SDB)  | Tristan Brass (TB)    |

#### **SPECIFICATION DRAWING:**

# FRONT VIEW



# SIDE VIEW