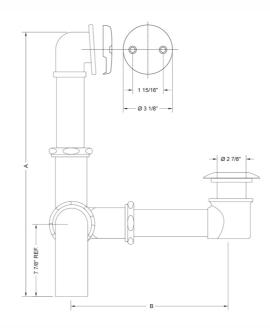

#### SPECIFICATION DRAWING:

|   | 393    | 394     | 395     |
|---|--------|---------|---------|
| Α | 14"-16 | 17"-26" | 17"-26" |
| В | 6"     | 10"     | 10"     |