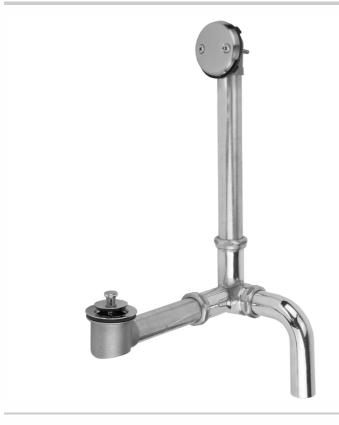

# Brass Tub Drain Side Outlet Lift & Turn (Two Hole) Tub Waste

#### **FEATURES:**

- FITS MOST MANUFACTURERS' TUBS 17"-26" DEEP
- 10" SHOE LENGTH
- $1\frac{1}{2}$ " IPS course thread brass Gerber style shoe & side outlet
- Tee can be used with outlet on left or right
- 2 screw blank faceplate with toe control stopper
- Lift & turn drain plug
  1 <sup>1</sup>/<sub>2</sub>" OD 17 gauge brass tubing
- All brass construction
- Overflow height & shoe length can be cut to size (if required)