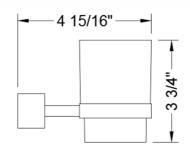

## **AVAILABLE FINISHES:**

| Polished Chrome (PCH)   | Satin Chrome (SC)   | Bronze Umber (BU)     |
|-------------------------|---------------------|-----------------------|
| Satin Nickel (SN)       | Pewter (PEW)        | Caramel Bronze (CB)   |
| Polished Nickel (PN)    | Antique Brass (AB)  | Antique Copper (ACU)  |
| Oil-Rubbed Bronze (ORB) | Polished Brass (PB) | Polished Copper (PCU) |
| Vintage Bronze (VB)     | Satin Brass (SB)    | Matte Black (MBK)     |
| Satin Gold (SG)         | Polished Gold (PG)  | Black Nickel (BKN)    |
| Bombay Gold (BG)        | Jewelers Gold (JG)  | Europa Bronze (EB)    |
| White (WH)              | Sedona Beige (SDB)  | Tristan Brass (TB)    |
| Unlacquered Brass (ULB) | Satin Cooper (SCU)  |                       |

## **SPECIFICATION DRAWING:**