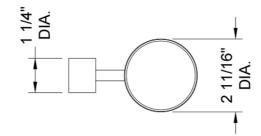

**AVAILABLE FINISHES:**

| Polished Chrome (PCH)   | Satin Chrome (SC)   | Bronze Umber (BU)     |
|-------------------------|---------------------|-----------------------|
| Satin Nickel (SN)       | Pewter (PEW)        | Caramel Bronze (CB)   |
| Polished Nickel (PN)    | Antique Brass (AB)  | Antique Copper (ACU)  |
| Oil-Rubbed Bronze (ORB) | Polished Brass (PB) | Polished Copper (PCU) |
| Vintage Bronze (VB)     | Satin Brass (SB)    | Matte Black (MBK)     |
| Satin Gold (SG)         | Polished Gold (PG)  | Black Nickel (BKN)    |
| Bombay Gold (BG)        | Jewelers Gold (JG)  | Europa Bronze (EB)    |
| White (WH)              | Sedona Beige (SDB)  | Tristan Brass (TB)    |
| Unlacquered Brass (ULB) | Satin Cooper (SCU)  |                       |

## **SPECIFICATION DRAWING:**