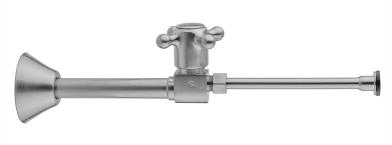

# Quarter Turn Ceramic Disc Straight 1/2" Copper (Sweat fit) x 3/8" O.D. Toilet Supply Kit with Cross Handle and 12" Supply Tube

# FEATURES: • Complete Toilet Supply Kit • Kit contains:

- Kit contains:
   (1) Quarter Turn Ceramic Disc Straight Pattern <sup>1</sup>/<sub>2</sub>" Copper (Sweat fit) x <sup>3</sup>/<sub>8</sub>" O.D. Supply Valve with Cross Handle P/N
  - o (1) 12" Copper Supply Tube P/N 771
  - (1) Bell Escutcheon P/N 7116