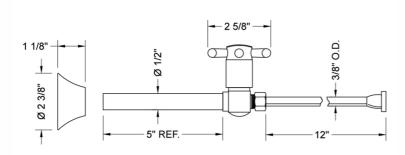

#### SPECIFICATION DRAWING:

| COMPONENTS                             |      |
|----------------------------------------|------|
| DESCRIPTION                            | QTY: |
| STRAIGHT VALVE - STANDARD CROSS HANDLE | 1    |
| 12" X 3/8" O.D. SUPPLY TUBE            |      |
| ESCUTCHEON                             |      |