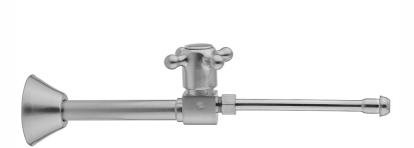

# Quarter Turn Ceramic Disc Straight 1/2" Copper (Sweat fit) x 3/8" O.D. Faucet Supply Kit with Cross Handles and 20" Supply Tubes

### **FEATURES:**

- Complete Faucet Supply Kit
- Kit contains:
  - (2) Quarter Turn Ceramic Disc Straight Pattern <sup>1</sup>/<sub>2</sub>" Copper (Sweat fit) x <sup>3</sup>/<sub>8</sub>" O.D. Supply Valve with Cross Handle P/N 317-L
  - (2) 20" Copper Supply Tubes P/N 662
  - (2) Bell Escutcheons P/N 7116