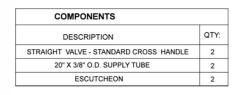

### **FEATURES:**

- Complete Faucet Supply Kit
- Kit contains:
  - (2) Quarter Turn Ceramic Disc Straight Pattern <sup>1</sup>/<sub>2</sub>" Copper (Sweat fit) x <sup>3</sup>/<sub>8</sub>" O.D. Supply Valve with Cross Handle P/N 317-L
  - (2) 20" Copper Supply Tubes P/N 662
  - (2) Bell Escutcheons P/N 7116