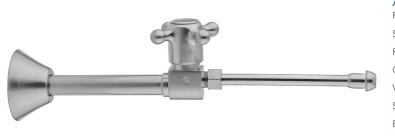

# Quarter Turn Ceramic Disc Straight 1/2" Copper (Sweat fit) x 3/8" O.D. Faucet Supply Kit with Cross Handles and 20" Supply Tubes

### **FEATURES:**

- Complete Faucet Supply Kit
- Kit contains:
  - (2) Quarter Turn Ceramic Disc Straight Pattern <sup>1</sup>/<sub>2</sub>" Copper (Sweat fit) x <sup>3</sup>/<sub>8</sub>" O.D. Supply Valve with Cross Handle P/N 317-L
  - (2) 20" Copper Supply Tubes P/N 662
  - (2) Bell Escutcheons P/N 7116