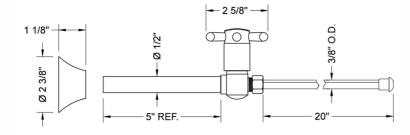

Kit
- Kit contains:
  - (2) Quarter Turn Ceramic Disc Straight Pattern <sup>1</sup>/<sub>2</sub>" Copper (Sweat fit) x <sup>3</sup>/<sub>8</sub>" O.D. Supply Valve with Cross Handle P/N 317-L
  - (2) 20" Copper Supply Tubes P/N 662
  - (2) Bell Escutcheons P/N 7116



#### **AVAILABLE FINISHES:**

Polished Chrome (PCH) Satin Nickel (SN) Polished Nickel (PN) Oil-Rubbed Bronze (ORB) Polished Brass (PB) Vintage Bronze (VB) Satin Gold (SG) Bombay Gold (BG) White (WH) Satin Cooper (SCU)

Satin Chrome (SC) Pewter (PEW) Antique Brass (AB) Satin Brass (SB) Polished Gold (PG) Jewelers Gold (JG) Sedona Beige (SDB) Bronze Umber (BU) Caramel Bronze (CB) Antique Copper (ACU) Polished Copper (PCU) Matte Black (MBK) Black Nickel (BKN) Europa Bronze (EB) Tristan Brass (TB)

#### SPECIFICATION DRAWING:





#### **AVAILABLE HANDLES:**