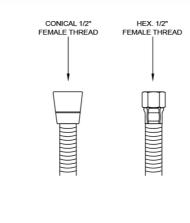

## **FEATURES:**

- Double spiral brass handshower hose
- 1/2" Female threads
- Brass hex nut is on one end of the hose, and a brass conical nut to hold the handshower is on the other end
- Attach handshower to conical end of hose
- For luxury shower units