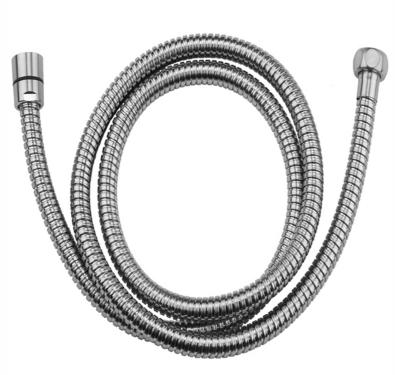

## 79" Double Spiral Brass Hose

Model #: 3079-DS-

## **FEATURES:**

- Double spiral brass handshower hose
- 1/2" Female threads
- Brass hex nut is on one end of the hose, and a brass conical nut to hold the handshower is on the other end
- Attach handshower to conical end of hose
- For luxury shower units