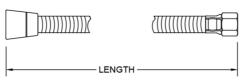

## **SPECIFICATION DRAWING:**

|         | DOUBLE SPIRAL BRASS HOSE     |        |  |  |
|---------|------------------------------|--------|--|--|
| PART#   | DESCRIPTION                  | LENGTH |  |  |
| 3024-DS | DOUBLE SPIRAL BRASS HOSE 24" | 24"    |  |  |
| 3049-DS | DOUBLE SPIRAL BRASS HOSE 49" | 49"    |  |  |
| 3060-DS | DOUBLE SPIRAL BRASS HOSE 60" | 60"    |  |  |
| 3071-DS | DOUBLE SPIRAL BRASS HOSE 71" | 71"    |  |  |
| 3079-DS | DOUBLE SPIRAL BRASS HOSE 79" | 79"    |  |  |
|         |                              |        |  |  |