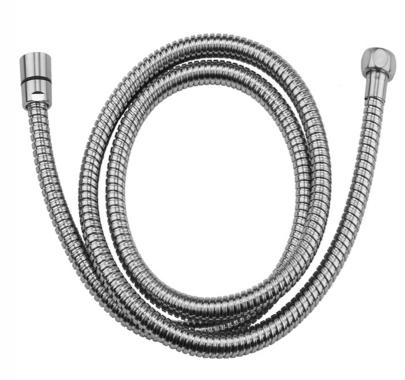

## 24" Double Spiral Brass Hose Model #:3024-DS-

## FEATURES:

- Double spiral brass handshower hose
- $1/_2$ " Female threads
- Brass hex nut is on one end of the hose, and a brass conical nut to hold the handshower is on the other end
- Attach handshower to conical end of hose
- For luxury shower units