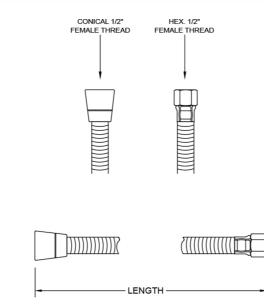

## FEATURES:

- Double spiral brass handshower hose
- $1/_2$ " Female threads
- Brass hex nut is on one end of the hose, and a brass conical nut to hold the handshower is on the other end
- Attach handshower to conical end of hose
- For luxury shower units

## SPECIFICATION DRAWING:

| DOUBLE SPIRAL BRASS HOSE |                              |        |  |
|--------------------------|------------------------------|--------|--|
| PART #                   | DESCRIPTION                  | LENGTH |  |
| 3024-DS                  | DOUBLE SPIRAL BRASS HOSE 24" | 24"    |  |
| 3049-DS                  | DOUBLE SPIRAL BRASS HOSE 49" | 49"    |  |
| 3060-DS                  | DOUBLE SPIRAL BRASS HOSE 60" | 60"    |  |
| 3071-DS                  | DOUBLE SPIRAL BRASS HOSE 71" | 71"    |  |
| 3079-DS                  | DOUBLE SPIRAL BRASS HOSE 79" | 79"    |  |