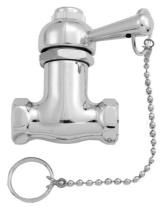

## FEATURES:

- Brass spring loaded pull chain valve
- 1/2" Female inlet x 1/2" Female outlet
- 10" Pull chain
- Use in cabana, pool area, steam, sauna or spa for a quick rinse
- Works well with all rainheads
- Self closing positive shut-off