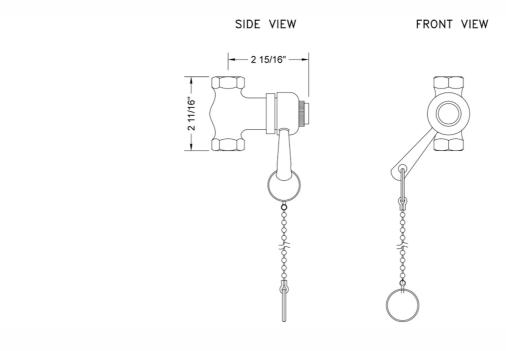

spa for a quick rinse
- Works well with all rainheads
- Self closing positive shut-off



## AVAILABLE FINISHES:

| Polished Chrome (PCH)   | Satin Chrome (SC)   |
|-------------------------|---------------------|
| Satin Nickel (SN)       | Pewter (PEW)        |
| Polished Nickel (PN)    | Antique Brass (AB)  |
| Oil-Rubbed Bronze (ORB) | Polished Brass (PB) |
| Vintage Bronze (VB)     | Satin Brass (SB)    |
| Satin Gold (SG)         | Polished Gold (PG)  |
| Bombay Gold (BG)        | Jewelers Gold (JG)  |
| White (WH)              | Sedona Beige (SDB)  |
| Unlacquered Brass (ULB) | Satin Cooper (SCU)  |

Bronze Umber (BU) Caramel Bronze (CB) Antique Copper (ACU) Polished Copper (PCU) Matte Black (MBK) Black Nickel (BKN) Europa Bronze (EB) Tristan Brass (TB)

## SPECIFICATION DRAWING: