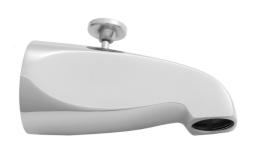

- All brass diverter tub spout •  $^3/_4$ " female IPS with  $^1/_2$ " female IPS brass face bushing • 5" reach
- Pull button to divert from tub to showerhead