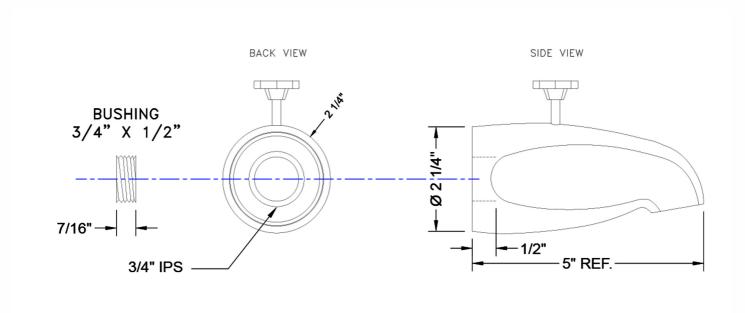

s (ULB) Satin Cooper (SCU)

| Polished Chrome (PCH)   | Satin Chrome (SC)   | Bronze Umber (BU)     |
|-------------------------|---------------------|-----------------------|
| Satin Nickel (SN)       | Pewter (PEW)        | Caramel Bronze (CB)   |
| Polished Nickel (PN)    | Antique Brass (AB)  | Antique Copper (ACU)  |
| Oil-Rubbed Bronze (ORB) | Polished Brass (PB) | Polished Copper (PCU) |
| Vintage Bronze (VB)     | Satin Brass (SB)    | Matte Black (MBK)     |
| Satin Gold (SG)         | Polished Gold (PG)  | Black Nickel (BKN)    |
| Bombay Gold (BG)        | Jewelers Gold (JG)  | Europa Bronze (EB)    |
| White (WH)              | Sedona Beige (SDB)  | Tristan Brass (TB)    |
|                         |                     |                       |

## **SPECIFICATION DRAWING:**