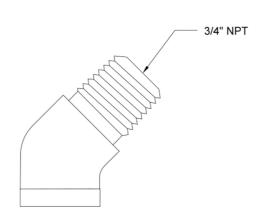

## **AVAILABLE FINISHES:**

| Polished Chrome (PCH)   | Satin Chrome (SC)   | Bronze Umber (BU)     |
|-------------------------|---------------------|-----------------------|
| Satin Nickel (SN)       | Pewter (PEW)        | Caramel Bronze (CB)   |
| Polished Nickel (PN)    | Antique Brass (AB)  | Antique Copper (ACU)  |
| Oil-Rubbed Bronze (ORB) | Polished Brass (PB) | Polished Copper (PCU) |
| Vintage Bronze (VB)     | Satin Brass (SB)    | Matte Black (MBK)     |
| Satin Gold (SG)         | Polished Gold (PG)  | Black Nickel (BKN)    |
| Bombay Gold (BG)        | Jewelers Gold (JG)  | Europa Bronze (EB)    |
| White (WH)              | Sedona Beige (SDB)  | Tristan Brass (TB)    |
| Unlacquered Brass (ULB) | Satin Cooper (SCU)  |                       |

## **SPECIFICATION DRAWING:**