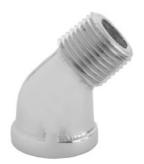

## 45° Street Elbow 3/4" NPT Fits IPS

Model #: 16305-34-

## **FEATURES:**

- $\bullet$   $^{3}/_{4}$ " NPT fits IPS 45 Degree Street Elbow
- All brass
- Fully polished & finished
  3/4" NPT male x 3/4" NPT female