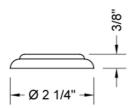

## **FEATURES:**

- Retro-fit flanges are used when replacing existing stainless steel grab bars with new JACLO luxury grab bars
- 3" diameter decorative flange covers existing mounting hole locations
- Eliminates the need to re-tile or patch walls
- Each flange sold separately (minimum of 2 flanges required per bar)
- Flanges only work with JACLO luxury grab bars
- Only compatible with G20, G21, G60, and G61 grab bars

#### **SPECIFICATION DRAWING:**

## FRONT VIEW

TOP VIEW