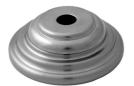

## **FEATURES:**

- Retro-fit flanges are used when replacing existing stainless steel grab bars with new JACLO luxury grab bars
- 3" diameter decorative flange covers existing mounting hole locations
- Eliminates the need to re-tile or patch walls
- Each flange sold separately (minimum of 2 flanges required per bar)
- Flanges only work with JACLO luxury grab bars
- Only compatible with G20, G21, G60, and G61 grab bars

#### **SPECIFICATION DRAWING:**

## FRONT VIEW

TOP VIEW