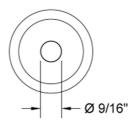

## **FEATURES:**

- Retro-fit flanges are used when replacing existing stainless steel grab bars with new JACLO luxury grab bars
- 3" diameter decorative flange covers existing mounting hole locations
- Eliminates the need to re-tile or patch walls
- Each flange sold separately (minimum of 2 flanges required per bar)
- Flanges only work with JACLO luxury grab bars
- Only compatible with G20, G21, G60, and G61 grab bars

#### **SPECIFICATION DRAWING:**

## FRONT VIEW

TOP VIEW