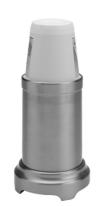

#### **FEATURES:**

- Brass free standing cup holder
  4 <sup>5</sup>/<sub>8</sub>" tall with 3" round base
  Holds 40-3oz paper cups (not included)
- Complements both bathroom & kitchen décor