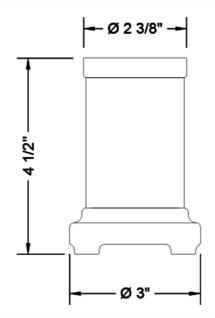

ome (PCH)   | Satin Chrome (SC)       | Bronze Umber (BU)     |
|-------------------------|-------------------------|-----------------------|
| Satin Nickel (SN)       | Pewter (PEW)            | Caramel Bronze (CB)   |
| Polished Nickel (PN)    | Antique Brass (AB)      | Antique Copper (ACU)  |
| Oil-Rubbed Bronze (ORB) | Polished Brass (PB)     | Polished Copper (PCU) |
| Vintage Bronze (VB)     | Satin Brass (SB)        | Rose Gold (RG)        |
| Matte Black (MBK)       | Satin Gold (SG)         | Polished Gold (PG)    |
| Black Nickel (BKN)      | Bombay Gold (BG)        | Jewelers Gold (JG)    |
| Europa Bronze (EB)      | White (WH)              | Sedona Beige (SDB)    |
| Tristan Brass (TB)      | Unlacquered Brass (ULB) | Satin Cooper (SCU)    |

#### **SPECIFICATION DRAWING:**