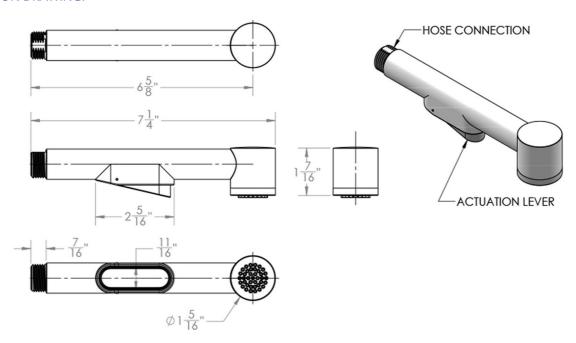

ired when installing this item
  - Water must be turned off when not in use
- •Available Flow Rates: 2.5 & 2.0 GPM
- Not available in AUB, ULB, WH, COLORS

## **AVAILABLE FINISHES:**

| Polished Chrome (PCH)   | Satin Chrome (SC)   | Bronze Umber (BU)    |
|-------------------------|---------------------|----------------------|
| Satin Nickel (SN)       | Pewter (PEW)        | Caramel Bronze (CB)  |
| Polished Nickel (PN)    | Antique Brass (AB)  | Antique Copper (ACU) |
| Oil-Rubbed Bronze (ORB) | Polished Brass (PB) | Polished Copper (PCU |
| Vintage Bronze (VB)     | Satin Brass (SB)    | Matte Black (MBK)    |
| Satin Gold (SG)         | Polished Gold (PG)  | Black Nickel (BKN)   |
| Satin Cooper (SCU)      | Graphite (GPH)      |                      |

## **SPECIFICATION DRAWING:**