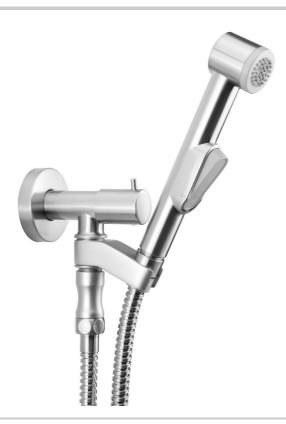

## FEATURES:

- Power spray bidet kit with 1  $^{5}\!/_{16}$  " face
- $1/_2$ " Female inlet x  $1/_2$ " Male outlet
- Note:
  - Water must be turned off when not in use
  - Kit includes:
    - Bidet handshower P/N B039
    - Water supply elbow with on/off valve and swivel handshower holder P/N 6466

Confidence from start to finish."

- Hose P/N 3049-DS
- Dual check valve back flow preventer P/N DBF
- Not available in AUB, ULB, WH, COLORS