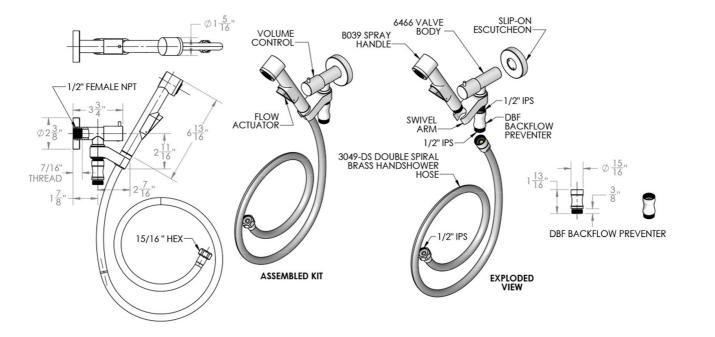

## Handshower Angle Adapter Elbow Model #: B039-646-2.0-

## FEATURES:

- Power spray bidet kit with 1  $^{5}\!/_{16}$  " face
- $1/_2$ " Female inlet x  $1/_2$ " Male outlet
- Note:
  - Water must be turned off when not in use
  - Kit includes:
    - Bidet handshower P/N B039
    - Water supply elbow with on/off valve and swivel handshower holder P/N 6466

Confidence from start to finish."

- Hose P/N 3049-DS
- Dual check valve back flow preventer P/N DBF
- Not available in AUB, ULB, WH, COLORS

## SPECIFICATION DRAWING: