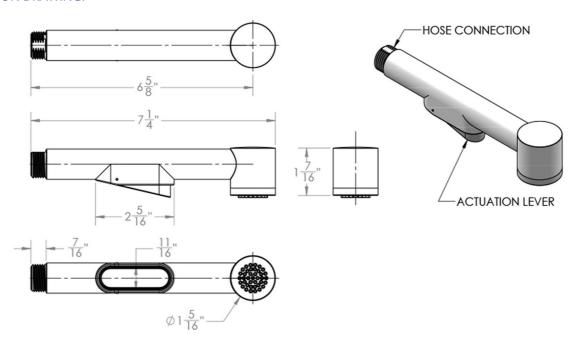

ilable Flow Rates: 2.5 & 2.0 GPM
- Not available in AUB, ULB, WH, COLORS

## **AVAILABLE FINISHES:**

| Polished Chrome (PCH)   | Satin Chrome (SC)   | Bronze Umber (BU)     |
|-------------------------|---------------------|-----------------------|
| ` ,                     | ` '                 | , ,                   |
| Satin Nickel (SN)       | Pewter (PEW)        | Caramel Bronze (CB)   |
| Polished Nickel (PN)    | Antique Brass (AB)  | Antique Copper (ACU)  |
| Oil-Rubbed Bronze (ORB) | Polished Brass (PB) | Polished Copper (PCU) |
| Vintage Bronze (VB)     | Satin Brass (SB)    | Matte Black (MBK)     |
| Satin Gold (SG)         | Polished Gold (PG)  | Black Nickel (BKN)    |
| Satin Cooper (SCU)      | Graphite (GPH)      |                       |

## **SPECIFICATION DRAWING:**