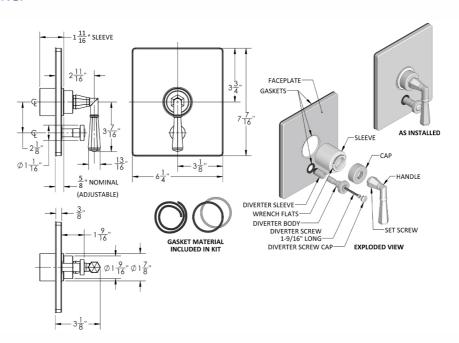

ntique Copper (ACU)  |
| Oil-Rubbed Bronze (ORB) | Polished Brass (PB)          | Polished Copper (PCU) |
| Vintage Bronze (VB)     | Satin Brass (SB)             | Matte Black (MBK)     |
| Satin Gold (SG)         | Polished Gold (PG)           | Black Nickel (BKN)    |
| White (WH)              | Unlacquered Brass (ULB)      | Satin Cooper (SCU)    |
| Almond (ALD)            | Amber (AMB)                  | Azure Blue (AZB)      |
| Coral (COR)             | Mint Green (GRN)             | Stone Grey (GRY)      |
| Lilac (LAC)             | Light Blue (LBL)             | Limon (LIM)           |
| Plum (PLM)              | Pink (PNK)                   | Red (RED)             |
| Graphite (GPH)          | Aged Unlacquered Brass (AUB) |                       |

#### SPECIFICATION DRAWING: