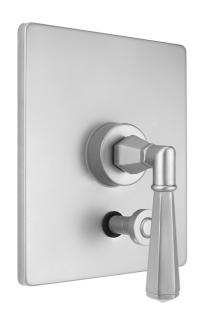

# Rectangle Plate With Hex Cross Trim For Pressure Balance Cycling Valve With Built-in Diverter (J-DIV-CSV)

#### **FEATURES:**

- All brass construction
- Rotating the handle counter clockwise turns on the water & controls the water temperature
- Built in diverter for diverting between multiple devices (for example, diverting between a showerhead and a handshower)
- Requires rough valve J-DIV-CSV
- All new handles and screw-less plate design
- Not available in BKN, PCU, PG