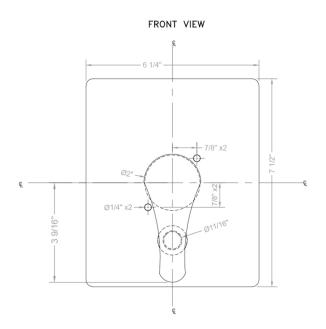

BLE FINISHES:**

| Polished Chrome (PCH)   | Satin Chrome (SC)   | Bronze Umber (BU)    |
|-------------------------|---------------------|----------------------|
| Satin Nickel (SN)       | Pewter (PEW)        | Caramel Bronze (CB)  |
| Polished Nickel (PN)    | Antique Brass (AB)  | Antique Copper (ACU) |
| Oil-Rubbed Bronze (ORB) | Polished Brass (PB) | Polished Copper (PCU |
| Vintage Bronze (VB)     | Satin Brass (SB)    | Rose Gold (RG)       |
| Matte Black (MBK)       | Satin Gold (SG)     | Polished Gold (PG)   |
| Black Nickel (BKN)      | Bombay Gold (BG)    | Jewelers Gold (JG)   |
| Europa Bronze (EB)      | White (WH)          | Sedona Beige (SDB)   |
|                         |                     |                      |

Tristan Brass (TB)

### **SPECIFICATION DRAWING:**



#### SIDE VIEW