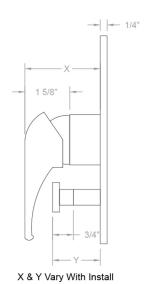

Polished Chrome (PCH)   | Satin Chrome (SC)   | Bronze Umber (BU)    |
|-------------------------|---------------------|----------------------|
| Satin Nickel (SN)       | Pewter (PEW)        | Caramel Bronze (CB)  |
| Polished Nickel (PN)    | Antique Brass (AB)  | Antique Copper (ACU) |
| Oil-Rubbed Bronze (ORB) | Polished Brass (PB) | Polished Copper (PCU |
| Vintage Bronze (VB)     | Satin Brass (SB)    | Rose Gold (RG)       |
| Matte Black (MBK)       | Satin Gold (SG)     | Polished Gold (PG)   |
| Black Nickel (BKN)      | Bombay Gold (BG)    | Jewelers Gold (JG)   |
| Europa Bronze (EB)      | White (WH)          | Sedona Beige (SDB)   |
|                         |                     |                      |

Tristan Brass (TB)

### **SPECIFICATION DRAWING:**



#### SIDE VIEW