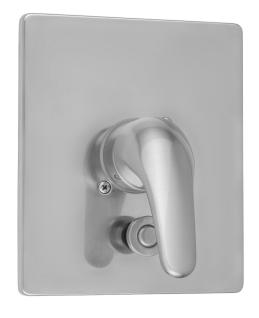

# Rectangle 2-Hole Plate With Flat Lever Trim For Pressure Balance Valve With Built-in Diverter (J-DIV-PBV)

#### **FEATURES:**

- All brass construction
- Moving lever up and down controls the volume of water and turns water on and off
- Rotating the handle left and right controls the water temperature
- Built in diverter for diverting between multiple devices (for example, diverting between a showerhead and a handshower)
- Requires rough valve J-DIV-PBV
- Lever trim is ADA compliant