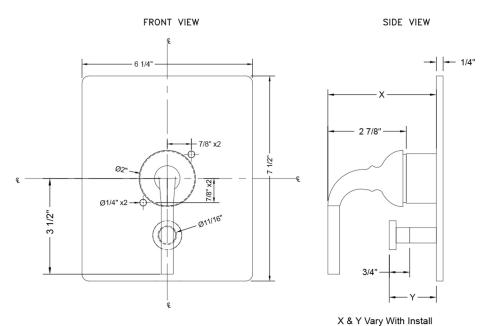

owerhead and a handshower)
- Requires rough valve J-DIV-PBV
- Lever trim is ADA compliant

#### AVAILABLE FINISHES:

| Polished Chrome (PCH)   | Satin Chrome (SC)   |
|-------------------------|---------------------|
| Satin Nickel (SN)       | Pewter (PEW)        |
| Polished Nickel (PN)    | Antique Brass (AB)  |
| Oil-Rubbed Bronze (ORB) | Polished Brass (PB) |
| Vintage Bronze (VB)     | Satin Brass (SB)    |
| Matte Black (MBK)       | Satin Gold (SG)     |
| Black Nickel (BKN)      | Bombay Gold (BG)    |
| Europa Bronze (EB)      | White (WH)          |
| Tristan Brass (TB)      |                     |

Bronze Umber (BU) Caramel Bronze (CB) Antique Copper (ACU) Polished Copper (PCU) Rose Gold (RG) Polished Gold (PG) Jewelers Gold (JG) Sedona Beige (SDB)

### SPECIFICATION DRAWING: