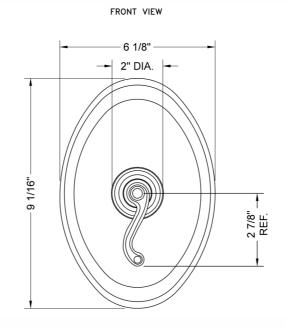

### **AVAILABLE FINISHES:**

| Polished Chrome (PCH)   | Satin Chrome (SC)   | Bronze Umber (BU)     |
|-------------------------|---------------------|-----------------------|
| Satin Nickel (SN)       | Pewter (PEW)        | Caramel Bronze (CB)   |
| Polished Nickel (PN)    | Antique Brass (AB)  | Antique Copper (ACU)  |
| Oil-Rubbed Bronze (ORB) | Polished Brass (PB) | Polished Copper (PCU) |
| Vintage Bronze (VB)     | Satin Brass (SB)    | Rose Gold (RG)        |
| Matte Black (MBK)       | Satin Gold (SG)     | Polished Gold (PG)    |
| Black Nickel (BKN)      | Bombay Gold (BG)    | Jewelers Gold (JG)    |
| Europa Bronze (EB)      | White (WH)          | Sedona Beige (SDB)    |
| Tristan Brass (TB)      | Satin Cooper (SCU)  |                       |

#### SPECIFICATION DRAWING:



## **COMPLIANCES:**