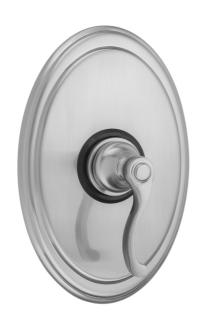

# Oval Plate With Ribbon Lever Trim For Pressure Balance Cycling Valve (J-CSV)

Model #: A497-TRIM-

#### **FEATURES:**

- All brass construction
- Rotating the handle counter clockwise turns on the water & controls the water temperature
- Requires rough valve J-CSV
- Lever trim is ADA compliant