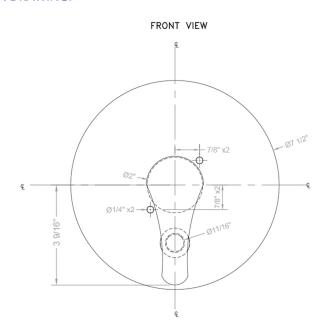

hed Chrome (PCH)   | Satin Chrome (SC)   | Bronze Umber (BU)    |
|-------------------------|---------------------|----------------------|
| Satin Nickel (SN)       | Pewter (PEW)        | Caramel Bronze (CB)  |
| Polished Nickel (PN)    | Antique Brass (AB)  | Antique Copper (ACU) |
| Oil-Rubbed Bronze (ORB) | Polished Brass (PB) | Polished Copper (PCU |
| Vintage Bronze (VB)     | Satin Brass (SB)    | Rose Gold (RG)       |
| Matte Black (MBK)       | Satin Gold (SG)     | Polished Gold (PG)   |
| Black Nickel (BKN)      | Bombay Gold (BG)    | Jewelers Gold (JG)   |
| Europa Bronze (EB)      | White (WH)          | Sedona Beige (SDB)   |
|                         |                     |                      |

Tristan Brass (TB) Unlacquered Brass (ULB)

### **SPECIFICATION DRAWING:**



#### SIDE VIEW



X & Y Vary With Install