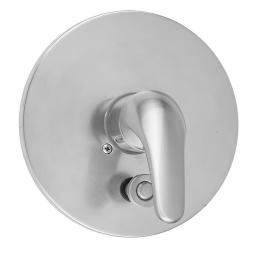

# Round 2-Hole Plate With Flat Lever Trim For Pressure Balance Valve With Built-in Diverter (J-DIV-PBV)

#### **FEATURES:**

- All brass construction
- Rotating the handle counter clockwise turns on the water & controls the water temperature
- Built in diverter for diverting between multiple devices (for example, diverting between a showerhead and a handshower)
- Requires rough valve J-DIV-CSV
- Lever trim is ADA compliant