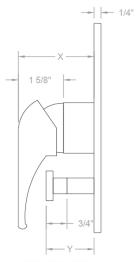

| Satin Chrome (SC)   | Bronze Umber (BU)    |
|-------------------------|---------------------|----------------------|
| Satin Nickel (SN)       | Pewter (PEW)        | Caramel Bronze (CB)  |
| Polished Nickel (PN)    | Antique Brass (AB)  | Antique Copper (ACU) |
| Oil-Rubbed Bronze (ORB) | Polished Brass (PB) | Polished Copper (PCU |
| Vintage Bronze (VB)     | Satin Brass (SB)    | Rose Gold (RG)       |
| Matte Black (MBK)       | Satin Gold (SG)     | Polished Gold (PG)   |
| Black Nickel (BKN)      | Bombay Gold (BG)    | Jewelers Gold (JG)   |
| Europa Bronze (EB)      | White (WH)          | Sedona Beige (SDB)   |
|                         |                     |                      |

Tristan Brass (TB) Unlacquered Brass (ULB)

### **SPECIFICATION DRAWING:**



#### SIDE VIEW



X & Y Vary With Install