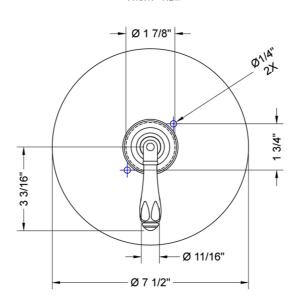

iant

#### **AVAILABLE FINISHES:**

| Polished Chrome (PCH)   | Satin Chrome (SC)   |
|-------------------------|---------------------|
| Satin Nickel (SN)       | Pewter (PEW)        |
| Polished Nickel (PN)    | Antique Brass (AB)  |
| Oil-Rubbed Bronze (ORB) | Polished Brass (PB) |
| Vintage Bronze (VB)     | Satin Brass (SB)    |
| Matte Black (MBK)       | Satin Gold (SG)     |
| Black Nickel (BKN)      | Bombay Gold (BG)    |
| Europa Bronze (EB)      | White (WH)          |
| Tristan Brass (TB)      | Unlacquered Brass ( |
|                         |                     |

Bronze Umber (BU) Caramel Bronze (CB) Antique Copper (ACU) Polished Copper (PCU) Rose Gold (RG) Polished Gold (PG) Jewelers Gold (JG) Sedona Beige (SDB) Brass (ULB) Satin Cooper (SCU)

### SPECIFICATION DRAWING:



FRONT VIEW