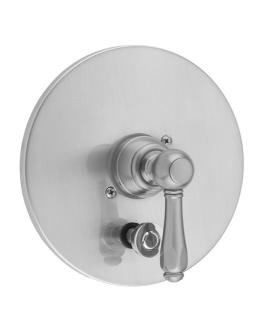

# Round Plate With Smooth Lever Trim For Pressure Balance Cycling Valve With Built-in Diverter (J-DIV-CSV)

### **FEATURES**:

- All brass construction
- Rotating the handle counter clockwise turns on the water & controls the water temperature
- Built in diverter for diverting between multiple devices (for example, diverting between a showerhead and a handshower)
- Requires rough valve J-DIV-CSV
- Lever trim is ADA compliant