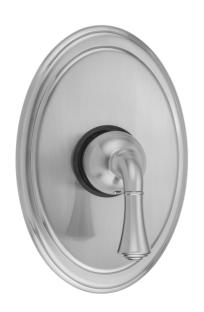

## Oval Plate With Standard Lever Trim For Pressure Balance Valve (J-PBV)

## **FEATURES:**

- All brass construction
- Moving lever up and down controls the volume of water and turns water on and off
- Rotating the handle left and right controls the water temperature
- Requires rough valve J-PBV
- Lever trim is ADA compliant