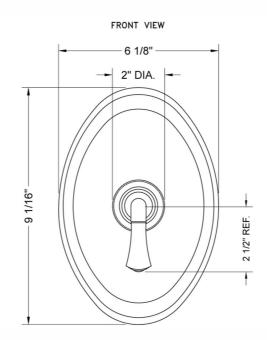

nt

## **AVAILABLE FINISHES:**

| Polished Chrome (PCH)   | Satin Chrome (SC)   | Bronze Umber (BU)     |
|-------------------------|---------------------|-----------------------|
| Satin Nickel (SN)       | Pewter (PEW)        | Caramel Bronze (CB)   |
| Polished Nickel (PN)    | Antique Brass (AB)  | Antique Copper (ACU)  |
| Oil-Rubbed Bronze (ORB) | Polished Brass (PB) | Polished Copper (PCU) |
| Vintage Bronze (VB)     | Satin Brass (SB)    | Rose Gold (RG)        |
| Matte Black (MBK)       | Satin Gold (SG)     | Polished Gold (PG)    |
| Black Nickel (BKN)      | Bombay Gold (BG)    | Jewelers Gold (JG)    |
| Europa Bronze (EB)      | White (WH)          | Sedona Beige (SDB)    |
| Tristan Brass (TB)      | Satin Cooper (SCU)  |                       |

## SPECIFICATION DRAWING: