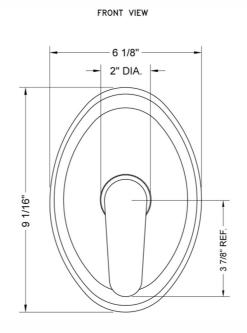

compliant

### **AVAILABLE FINISHES:**

| Polished Chrome (PCH)   | Satin Chrome (SC)   | Bronze Umber (BU)    |
|-------------------------|---------------------|----------------------|
| Satin Nickel (SN)       | Pewter (PEW)        | Caramel Bronze (CB)  |
| Polished Nickel (PN)    | Antique Brass (AB)  | Antique Copper (ACU  |
| Oil-Rubbed Bronze (ORB) | Polished Brass (PB) | Polished Copper (PCL |
| Vintage Bronze (VB)     | Satin Brass (SB)    | Rose Gold (RG)       |
| Matte Black (MBK)       | Satin Gold (SG)     | Polished Gold (PG)   |
| Black Nickel (BKN)      | Bombay Gold (BG)    | Jewelers Gold (JG)   |
| Europa Bronze (EB)      | White (WH)          | Sedona Beige (SDB)   |
| Tristan Brass (TB)      | Satin Cooper (SCU)  |                      |

#### SPECIFICATION DRAWING: