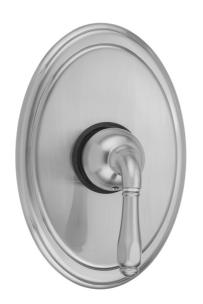

## Oval Plate With Smooth Lever Trim For Pressure Balance Valve (J-PBV)

## **FEATURES:**

- All brass construction
- Moving lever up and down controls the volume of water and turns water on and off
- Rotating the handle left and right controls the water temperature
- Requires rough valve J-PBV
- Lever trim is ADA compliant