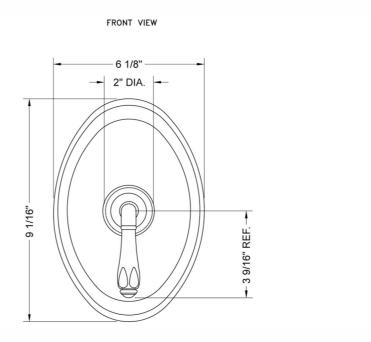

DA compliant

## **AVAILABLE FINISHES:**

| Polished Chrome (PCH)   | Satin Chrome (SC)   | Bronze Umber (BU)    |
|-------------------------|---------------------|----------------------|
| Satin Nickel (SN)       | Pewter (PEW)        | Caramel Bronze (CB)  |
| Polished Nickel (PN)    | Antique Brass (AB)  | Antique Copper (ACU  |
| Oil-Rubbed Bronze (ORB) | Polished Brass (PB) | Polished Copper (PCU |
| Vintage Bronze (VB)     | Satin Brass (SB)    | Rose Gold (RG)       |
| Matte Black (MBK)       | Satin Gold (SG)     | Polished Gold (PG)   |
| Black Nickel (BKN)      | Bombay Gold (BG)    | Jewelers Gold (JG)   |
| Europa Bronze (EB)      | White (WH)          | Sedona Beige (SDB)   |
| Tristan Brass (TB)      | Satin Cooper (SCU)  |                      |

## SPECIFICATION DRAWING: