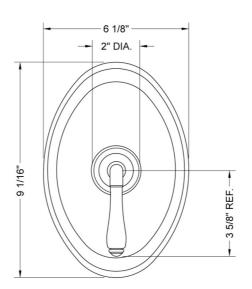

Bronze Umber (BU) Caramel Bronze (CB) Antique Copper (ACU) Polished Copper (PCU) Rose Gold (RG) Polished Gold (PG) Jewelers Gold (JG) Sedona Beige (SDB)

SPECIFICATION DRAWING:

FRONT VIEW