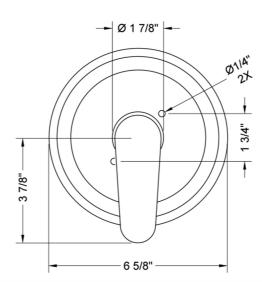

ontrols the water temperature
- Requires rough valve J-PBV
- Lever trim is ADA compliant

## **AVAILABLE FINISHES:**

| Polished Chrome (PCH)   | Satin Chrome (SC)   |
|-------------------------|---------------------|
| Satin Nickel (SN)       | Pewter (PEW)        |
| Polished Nickel (PN)    | Antique Brass (AB)  |
| Oil-Rubbed Bronze (ORB) | Polished Brass (PB) |
| Vintage Bronze (VB)     | Satin Brass (SB)    |
| Matte Black (MBK)       | Satin Gold (SG)     |
| Black Nickel (BKN)      | Bombay Gold (BG)    |
| Europa Bronze (EB)      | White (WH)          |
| Tristan Brass (TB)      | Satin Cooper (SCU)  |

Bronze Umber (BU) Caramel Bronze (CB) Antique Copper (ACU) Polished Copper (PCU) Rose Gold (RG) Polished Gold (PG) Jewelers Gold (JG) Sedona Beige (SDB)

## SPECIFICATION DRAWING:



FRONT VIEW