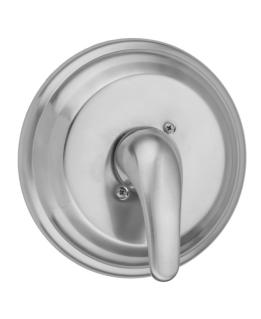

## **FEATURES**:

- All brass construction
- Moving lever up and down controls the volume of water and turns water on and off
- Rotating the handle left and right controls the water temperature
- Requires rough valve J-PBV
- Lever trim is ADA compliant