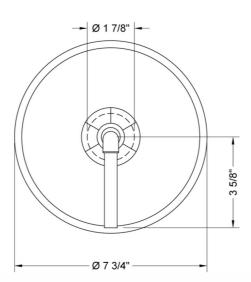

water temperature
- Requires rough valve J-PBV
- Lever trim is ADA compliant

### AVAILABLE FINISHES:

| Polished Chrome (PCH)   | Satin Chrome (SC)   |
|-------------------------|---------------------|
| Satin Nickel (SN)       | Pewter (PEW)        |
| Polished Nickel (PN)    | Antique Brass (AB)  |
| Oil-Rubbed Bronze (ORB) | Polished Brass (PB) |
| Vintage Bronze (VB)     | Satin Brass (SB)    |
| Matte Black (MBK)       | Satin Gold (SG)     |
| Black Nickel (BKN)      | Bombay Gold (BG)    |
| Europa Bronze (EB)      | White (WH)          |
| Tristan Brass (TB)      | Satin Cooper (SCU)  |

Bronze Umber (BU) Caramel Bronze (CB) Antique Copper (ACU) Polished Copper (PCU) Rose Gold (RG) Polished Gold (PG) Jewelers Gold (JG) Sedona Beige (SDB)

#### SPECIFICATION DRAWING:

FRONT VIEW