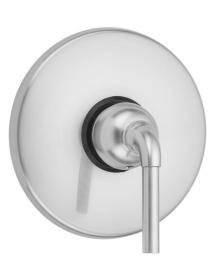

# Model #: A227-TRIM-

## FEATURES:

- All brass construction
- Moving lever up and down controls the volume of water and turns water on and off
- Rotating the handle left and right controls the water temperature
- Requires rough valve J-PBV
- Lever trim is ADA compliant