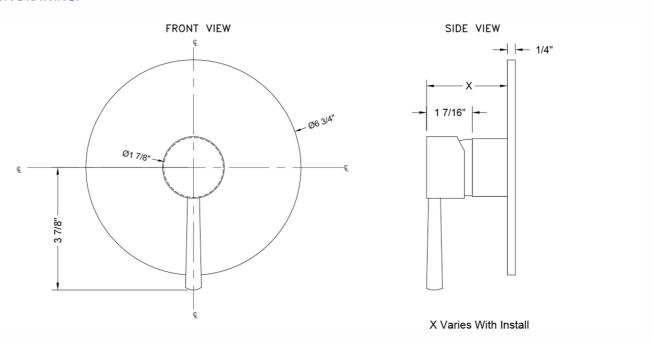

ed Chrome (PCH)   | Satin Chrome (SC)       | Bronze Umber (BU)     |
|-------------------------|-------------------------|-----------------------|
| Satin Nickel (SN)       | Pewter (PEW)            | Caramel Bronze (CB)   |
| Polished Nickel (PN)    | Antique Brass (AB)      | Antique Copper (ACU)  |
| Oil-Rubbed Bronze (ORB) | Polished Brass (PB)     | Polished Copper (PCU) |
| Vintage Bronze (VB)     | Satin Brass (SB)        | Rose Gold (RG)        |
| Matte Black (MBK)       | Satin Gold (SG)         | Polished Gold (PG)    |
| Black Nickel (BKN)      | Bombay Gold (BG)        | Jewelers Gold (JG)    |
| Europa Bronze (EB)      | White (WH)              | Sedona Beige (SDB)    |
| Tristan Brass (TB)      | Unlacquered Brass (ULB) | Satin Cooper (SCU)    |

## SPECIFICATION DRAWING: