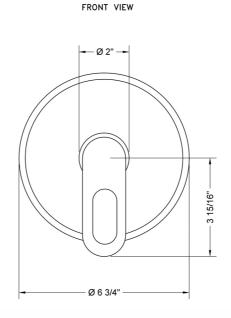

DA compliant

## **AVAILABLE FINISHES:**

| Polished Chrome (PCH)   | Satin Chrome (SC)   | Bronze Umber (BU)    |
|-------------------------|---------------------|----------------------|
| Satin Nickel (SN)       | Pewter (PEW)        | Caramel Bronze (CB)  |
| Polished Nickel (PN)    | Antique Brass (AB)  | Antique Copper (ACU  |
| Oil-Rubbed Bronze (ORB) | Polished Brass (PB) | Polished Copper (PCU |
| Vintage Bronze (VB)     | Satin Brass (SB)    | Rose Gold (RG)       |
| Matte Black (MBK)       | Satin Gold (SG)     | Polished Gold (PG)   |
| Black Nickel (BKN)      | Bombay Gold (BG)    | Jewelers Gold (JG)   |
| Europa Bronze (EB)      | White (WH)          | Sedona Beige (SDB)   |
| Tristan Brass (TB)      | Satin Cooper (SCU)  |                      |

## SPECIFICATION DRAWING: