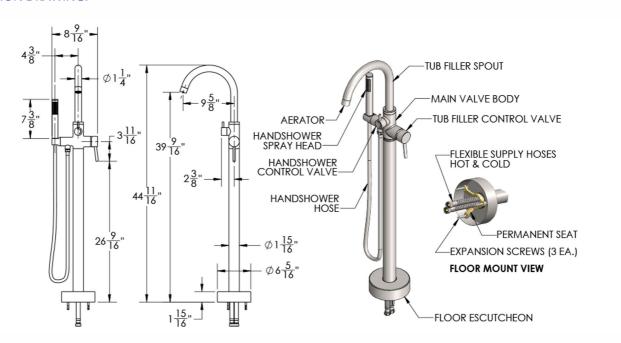

t
- ADA compliant lever handles
- Separate control valve for handshower and tub spout
- Includes: Handshower (S456), Handshower hose (3060-DS), Stainless steel braided supply hoses, & Tri-pod bracket
- Not available in: BKN, PCU, PG, ULB, WH, & JACLO=COLOR
- Rough-in Part # 9990-FST-BOX-RGH is required for concrete slab or concealed installation ONLY (sold separately)

### **AVAILABLE FINISHES:**

 Polished Chrome (PCH)
 Satin Chrome (SC)
 Bronze Umber (BU)

 Satin Nickel (SN)
 Pewter (PEW)
 Caramel Bronze (CB)

 Polished Nickel (PN)
 Antique Brass (AB)
 Antique Copper (ACU)

 Oil-Rubbed Bronze (ORB)
 Polished Brass (PB)
 Vintage Bronze (VB)

 Satin Brass (SB)
 Matte Black (MBK)
 Satin Gold (SG)

Satin Cooper (SCU) Graphite (GPH)

Aged Unlacquered Brass (AUB)

#### SPECIFICATION DRAWING:



## **COMPLIANCES:**