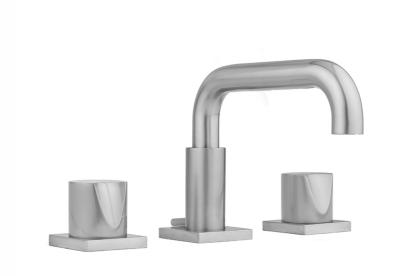

# Downtown Contempo Faucet with Square Escutcheons & Thumb Handles & Fully Polished & Plated Pop-Up Drain

## Model #: 8883-TSQ672-836-

## **FEATURES:**

- All brass 8" 12" widespread faucet includes brass pop-up drain with fully polished & plated overflow
- 1/4 turn ceramic valves
- Low Profile Swivel Spout (For Stationary Spout option, contact
- Available Flow Rates: 1.5, 1.2 & 0.5 GPM. Additional flow rate (aerator) options available. Contact JACLO.
- 5 <sup>3</sup>/<sub>4</sub>" spout reach
- Spout Hole Size: 1 1/2" 1 7/8"
  Valve Hole Size: 1 1/8" 1 5/8"