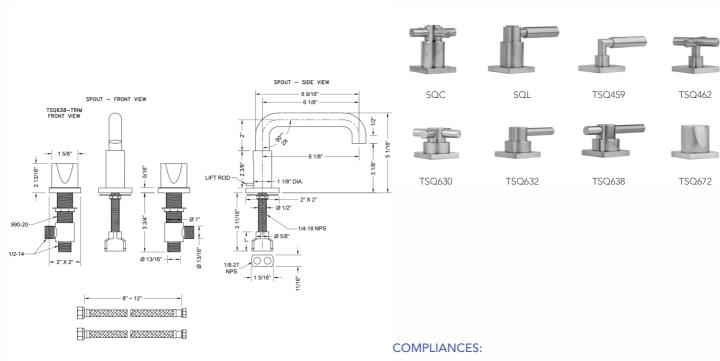

hrome (SC)       | Bronze Umber (BU)     |
|-------------------------|-------------------------|-----------------------|
| Satin Nickel (SN)       | Pewter (PEW)            | Caramel Bronze (CB)   |
| Polished Nickel (PN)    | Antique Brass (AB)      | Antique Copper (ACU)  |
| Oil-Rubbed Bronze (ORB) | Polished Brass (PB)     | Polished Copper (PCU) |
| Vintage Bronze (VB)     | Satin Brass (SB)        | Rose Gold (RG)        |
| Matte Black (MBK)       | Satin Gold (SG)         | Polished Gold (PG)    |
| Black Nickel (BKN)      | Bombay Gold (BG)        | Jewelers Gold (JG)    |
| Europa Bronze (EB)      | White (WH)              | Sedona Beige (SDB)    |
| Tristan Brass (TB)      | Unlacquered Brass (ULB) | Satin Cooper (SCU)    |

## SPECIFICATION DRAWING:

## **AVAILABLE HANDLES:**