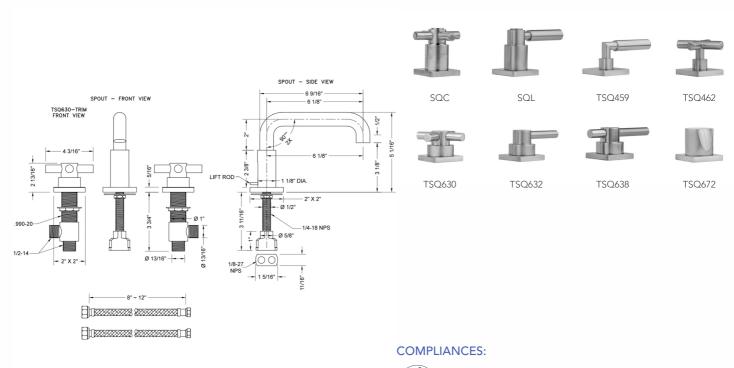

hrome (SC)       | Bronze Umber (BU)     |
|-------------------------|-------------------------|-----------------------|
| Satin Nickel (SN)       | Pewter (PEW)            | Caramel Bronze (CB)   |
| Polished Nickel (PN)    | Antique Brass (AB)      | Antique Copper (ACU)  |
| Oil-Rubbed Bronze (ORB) | Polished Brass (PB)     | Polished Copper (PCU) |
| Vintage Bronze (VB)     | Satin Brass (SB)        | Rose Gold (RG)        |
| Matte Black (MBK)       | Satin Gold (SG)         | Polished Gold (PG)    |
| Black Nickel (BKN)      | Bombay Gold (BG)        | Jewelers Gold (JG)    |
| Europa Bronze (EB)      | White (WH)              | Sedona Beige (SDB)    |
| Tristan Brass (TB)      | Unlacquered Brass (ULB) | Satin Cooper (SCU)    |

## SPECIFICATION DRAWING:

## **AVAILABLE HANDLES:**