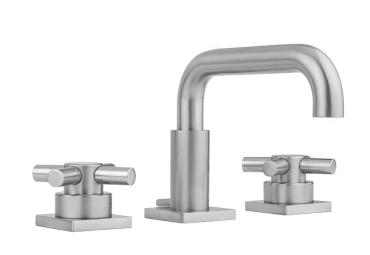

# Downtown Contempo Faucet with Square Escutcheons & Contempo Cross Handles & Fully Polished & Plated Pop-Up Drain

## Model #:8883-TSQ630-836-

## **FEATURES:**

- All brass 8" 12" widespread faucet includes brass pop-up drain with fully polished & plated overflow
- 1/4 turn ceramic valves
- Low Profile Swivel Spout (For Stationary Spout option, contact
- Available Flow Rates: 1.5, 1.2 & 0.5 GPM. Additional flow rate (aerator) options available. Contact JACLO.
- 5 <sup>3</sup>/<sub>4</sub>" spout reach
- Spout Hole Size: 1 1/2" 1 7/8"
  Valve Hole Size: 1 1/8" 1 5/8"