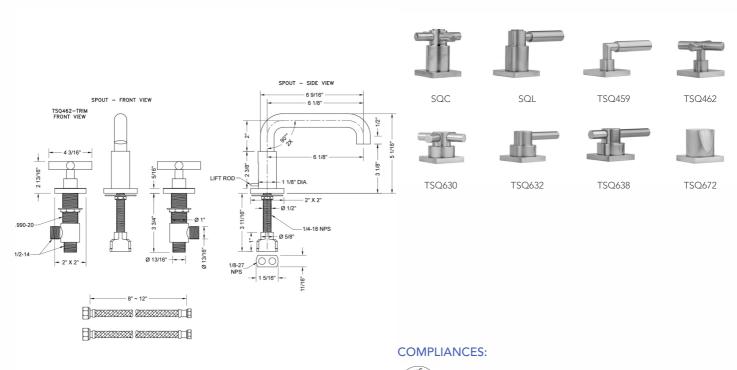

Chrome (SC)       | Bronze Umber (BU)     |
|-------------------------|-------------------------|-----------------------|
| Satin Nickel (SN)       | Pewter (PEW)            | Caramel Bronze (CB)   |
| Polished Nickel (PN)    | Antique Brass (AB)      | Antique Copper (ACU)  |
| Oil-Rubbed Bronze (ORB) | Polished Brass (PB)     | Polished Copper (PCU) |
| Vintage Bronze (VB)     | Satin Brass (SB)        | Rose Gold (RG)        |
| Matte Black (MBK)       | Satin Gold (SG)         | Polished Gold (PG)    |
| Black Nickel (BKN)      | Bombay Gold (BG)        | Jewelers Gold (JG)    |
| Europa Bronze (EB)      | White (WH)              | Sedona Beige (SDB)    |
| Tristan Brass (TB)      | Unlacquered Brass (ULB) | Satin Cooper (SCU)    |

# SPECIFICATION DRAWING:

# **AVAILABLE HANDLES:**