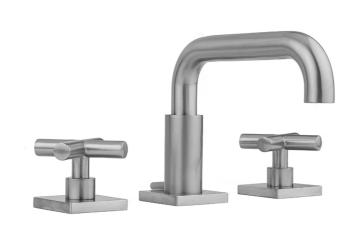

# Downtown Contempo Faucet with Square Escutcheons & Contempo Slim Cross Handles & Fully Polished & Plated Pop-Up Drain

Model #: 8883-TSQ462-836-

# **FEATURES:**

- All brass 8" 12" widespread faucet includes brass pop-up drain with fully polished & plated overflow
- 1/4 turn ceramic valves
- Low Profile Swivel Spout (For Stationary Spout option, contact
- Available Flow Rates: 1.5, 1.2 & 0.5 GPM. Additional flow rate (aerator) options available. Contact JACLO.
- 5 <sup>3</sup>/<sub>4</sub>" spout reach
- Spout Hole Size: 1 1/2" 1 7/8"
  Valve Hole Size: 1 1/8" 1 5/8"