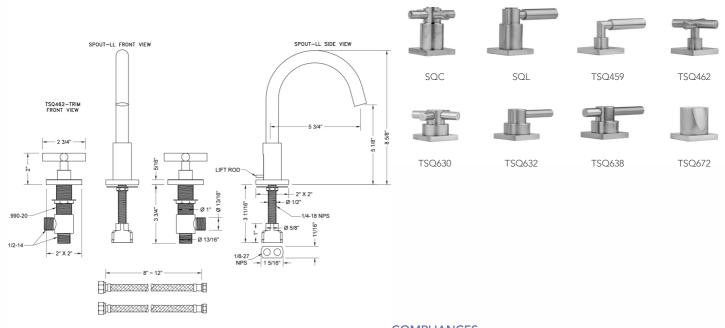

#### **AVAILABLE FINISHES:**

| Polished Chrome (PCH)   | Satin Chrome (SC)       |
|-------------------------|-------------------------|
| Satin Nickel (SN)       | Pewter (PEW)            |
| Polished Nickel (PN)    | Antique Brass (AB)      |
| Oil-Rubbed Bronze (ORB) | Polished Brass (PB)     |
| Vintage Bronze (VB)     | Satin Brass (SB)        |
| Matte Black (MBK)       | Satin Gold (SG)         |
| Black Nickel (BKN)      | Bombay Gold (BG)        |
| Europa Bronze (EB)      | White (WH)              |
| Tristan Brass (TB)      | Unlacquered Brass (ULB) |

Bronze Umber (BU) Caramel Bronze (CB) Antique Copper (ACU) Polished Copper (PCU) Rose Gold (RG) Polished Gold (PG) Jewelers Gold (JG) Sedona Beige (SDB) Satin Cooper (SCU)

## SPECIFICATION DRAWING:

## **AVAILABLE HANDLES:**



**COMPLIANCES:**