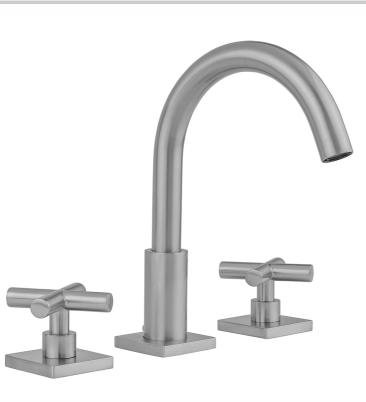

# Uptown Contempo Faucet with Square Escutcheons & Contempo Slim Cross Handles & Fully Polished & Plated Pop-Up Drain

## Model #: 8881-TSQ462-836-

#### **FEATURES:**

- All brass 8" 12" widespread faucet includes brass pop-up drain with fully polished & plated overflow
- 1/4 turn ceramic valves
- Swivel Spout (For Stationary Spout option, contact JACLO)
- Available Flow Rates: 1.5, 1.2 & 0.5 GPM. Additional flow rate (aerator) options available. Contact JACLO.
- $5^{3}/_{4}$ " spout reach
- Spout Hole Size: 1 1/2" 1 7/8"
- Valve Hole Size: 1 1/8" 1 5/8"