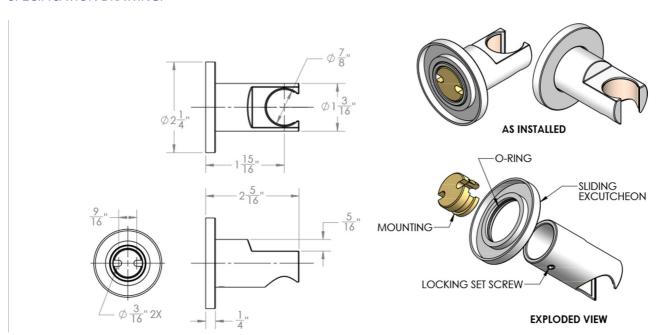

| Antique Copper (ACU  |
| Oil-Rubbed Bronze (ORB) | Polished Brass (PB)          | Polished Copper (PCU |
| Vintage Bronze (VB)     | Satin Brass (SB)             | Matte Black (MBK)    |
| Satin Gold (SG)         | Polished Gold (PG)           | Black Nickel (BKN)   |
| White (WH)              | Unlacquered Brass (ULB)      | Satin Cooper (SCU)   |
| Almond (ALD)            | Amber (AMB)                  | Azure Blue (AZB)     |
| Coral (COR)             | Mint Green (GRN)             | Stone Grey (GRY)     |
| Lilac (LAC)             | Light Blue (LBL)             | Limon (LIM)          |
| Plum (PLM)              | Pink (PNK)                   | Red (RED)            |
| Graphite (GPH)          | Aged Unlacquered Brass (AUB) |                      |

## **SPECIFICATION DRAWING:**