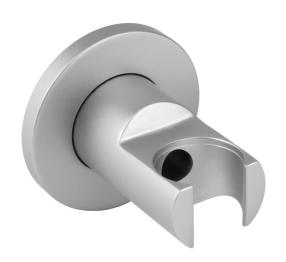

## **FEATURES:**

- All Brass Stationary wall mount handshower holder
- Minimalistic design goes well with any styling
- Conical end of hose sits in holder
- Mounting screws & anchors included