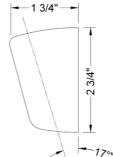

# **FEATURES:**

- Stationary wall mount handshower holderRecommended for use with smaller handshowers
- Conical end of hose sits in holder
- Mounting screws & anchors included



## **AVAILABLE FINISHES:**

Black Nickel (BKN)

| Polished Chrome (PCH)   | Satin Chrome (SC)   | Bronze Umber (BU)     |
|-------------------------|---------------------|-----------------------|
| Satin Nickel (SN)       | Pewter (PEW)        | Caramel Bronze (CB)   |
| Polished Nickel (PN)    | Antique Brass (AB)  | Antique Copper (ACU)  |
| Oil-Rubbed Bronze (ORB) | Polished Brass (PB) | Polished Copper (PCU) |
| Vintage Bronze (VB)     | Satin Brass (SB)    | Rose Gold (RG)        |
| Matte Black (MBK)       | Satin Gold (SG)     | Polished Gold (PG)    |

Satin Cooper (SCU)

## **SPECIFICATION DRAWING:**