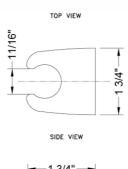

## **FEATURES:**

- Stationary wall mount handshower holderRecommended for use with smaller handshowers
- Conical end of hose sits in holder
- Mounting screws & anchors included



## **AVAILABLE FINISHES:**

Black Nickel (BKN)

| Polished Chrome (PCH)   | Satin Chrome (SC)   | Bronze Umber (BU)     |
|-------------------------|---------------------|-----------------------|
| Satin Nickel (SN)       | Pewter (PEW)        | Caramel Bronze (CB)   |
| Polished Nickel (PN)    | Antique Brass (AB)  | Antique Copper (ACU)  |
| Oil-Rubbed Bronze (ORB) | Polished Brass (PB) | Polished Copper (PCU) |
| Vintage Bronze (VB)     | Satin Brass (SB)    | Rose Gold (RG)        |
| Matte Black (MBK)       | Satin Gold (SG)     | Polished Gold (PG)    |

Satin Cooper (SCU)

## **SPECIFICATION DRAWING:**