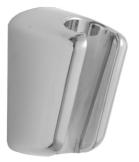

## Stationary Wall Mount Handshower Bracket

## **FEATURES:**

- Stationary wall mount handshower holderRecommended for use with smaller handshowers
- Conical end of hose sits in holder
- Mounting screws & anchors included