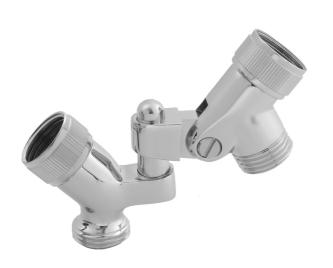

#### **FEATURES:**

- Brass swivel base & showerarm pin mount for handshower
- Two <sup>1</sup>/<sub>2</sub>" Female inlet swivel nuts x two <sup>1</sup>/<sub>2</sub>" Male outlets
- Design for fully adjustable angle
- Consists of 8001 and 8013
- Designed to convert showerarm to handheld holder