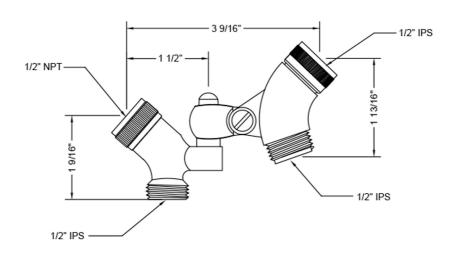

------------|-------------------------|-----------------------|
| Satin Nickel (SN)       | Pewter (PEW)            | Caramel Bronze (CB)   |
| Polished Nickel (PN)    | Antique Brass (AB)      | Antique Copper (ACU)  |
| Oil-Rubbed Bronze (ORB) | Polished Brass (PB)     | Polished Copper (PCU) |
| Vintage Bronze (VB)     | Satin Brass (SB)        | Rose Gold (RG)        |
| Matte Black (MBK)       | Satin Gold (SG)         | Polished Gold (PG)    |
| Black Nickel (BKN)      | Bombay Gold (BG)        | Jewelers Gold (JG)    |
| Europa Bronze (EB)      | White (WH)              | Sedona Beige (SDB)    |
| Tristan Brass (TB)      | Unlacquered Brass (ULB) | Satin Cooper (SCU)    |
|                         |                         |                       |

#### **SPECIFICATION DRAWING:**