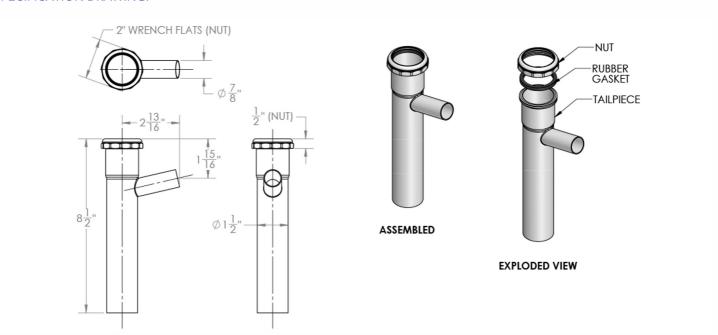

## **SPECIFICATION DRAWING:**

## **FEATURES:**

- Slip Joint pattern branch tailpiece
- 1 1/2" Branch tailpiece with 7/8" OD Clamp Connection
- Solid brass nut, fully polished and plated