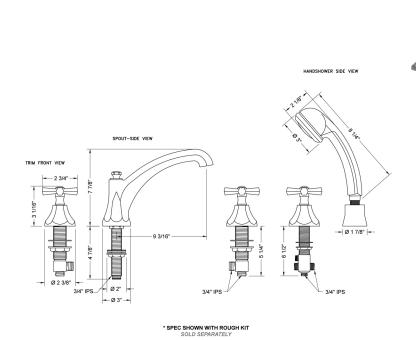

### SPECIFICATION DRAWING:

#### **FEATURES:**

- All brass roman deck mount tub set trim with straight
- Any handshower can be used. For alternate handshower contact JACLO for the model #.
- Quick connect/disconnect spout
- Stationary Spout includes full flow aerator
- Includes:
  - S423 handshower
  - 3060-DS hose
  - 8030 straight handshower mount
  - 8019 deck mount sleeve
- Spout Hole Size: 1 <sup>1</sup>/<sub>8</sub>" 1 <sup>3</sup>/<sub>4</sub>"
  Valve Hole Size: 1 <sup>1</sup>/<sub>4</sub>" 1 <sup>3</sup>/<sub>8</sub>"
- Both standard metal & porcelain buttons are included for
- Requires J-6912-DIV-RGH rough in kit