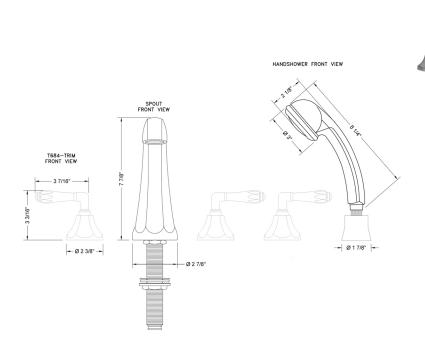

ct JACLO for the model #.
- Quick connect/disconnect spout
- Stationary Spout includes full flow aerator
- Includes:
  - S423 handshower
  - 3060-DS hose
  - o 8030 straight handshower mount
  - 8019 deck mount sleeve
- Spout Hole Size: 1 1/8" 1 3/4"
  Valve Hole Size: 1 1/4" 1 3/8"
- ADA Compliant Levers
- Requires J-6912-DIV-RGH rough in kit

#### **AVAILABLE FINISHES:**

Polished Chrome (PCH) Satin Chrome (SC) Bronze Umber (BU) Satin Nickel (SN) Pewter (PEW) Caramel Bronze (CB) Polished Nickel (PN) Antique Brass (AB) Antique Copper (ACU) Oil-Rubbed Bronze (ORB) Polished Brass (PB) Polished Copper (PCU) Vintage Bronze (VB) Satin Brass (SB) Rose Gold (RG) Matte Black (MBK) Satin Gold (SG) Polished Gold (PG)

Black Nickel (BKN)

T684

### SPECIFICATION DRAWING:

## **AVAILABLE HANDLES:**





T685





T688

T686