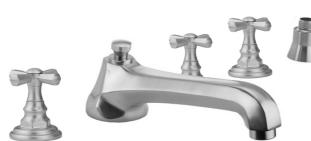

## Westfield Roman Tub Set with Low Spout and Hex Cross Handles and Straight Handshower Mount Model #:6970-T676-S-TRIM-

### **FEATURES:**

- All brass roman deck mount tub set trim
- Any handshower can be used-Order handshower separately
- Quick connect/disconnect spout
- Stationary Spout includes full flow aerator
- Includes:
  - 3060-DS hose
  - 8030 straight handshower mount
  - 8019 deck mount sleeve
- Spout Hole Size Min-Max: 1 <sup>1</sup>/<sub>4</sub>" 1 <sup>3</sup>/<sub>8</sub>"
  Valve Hole Size Min-Max: 1 <sup>1</sup>/<sub>4</sub>" 1 <sup>3</sup>/<sub>8</sub>"
- Both standard metal & porcelain buttons are included for handles
- Requires J-6912-DIV-RGH rough in kit