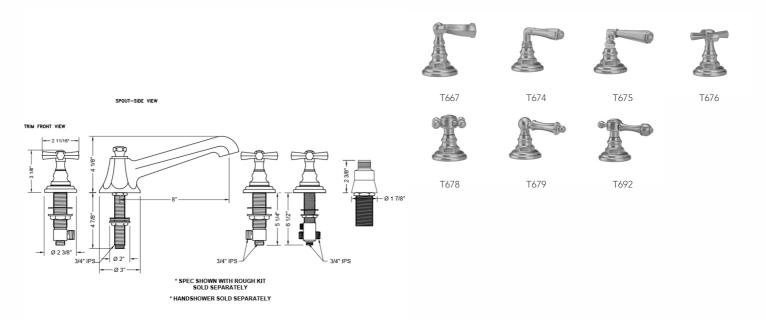

### **FEATURES:**

- All brass roman deck mount tub set trim
- Any handshower can be used-Order handshower separately
- Quick connect/disconnect spout
- Stationary Spout includes full flow aerator
- Includes:
  - 3060-DS hose
  - 8030 straight handshower mount
  - 8019 deck mount sleeve
- Spout Hole Size Min-Max: 1 <sup>1</sup>/<sub>4</sub>" 1 <sup>3</sup>/<sub>8</sub>"
  Valve Hole Size Min-Max: 1 <sup>1</sup>/<sub>4</sub>" 1 <sup>3</sup>/<sub>8</sub>"
- Both standard metal & porcelain buttons are included for handles
- Requires J-6912-DIV-RGH rough in kit

#### SPECIFICATION DRAWING:

**AVAILABLE HANDLES:** 