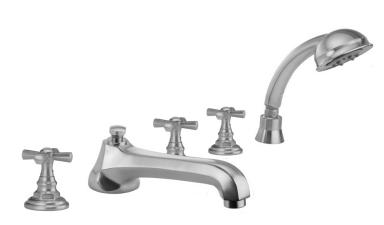

# Westfield Roman Tub Set with Low Spout and Hex Cross Handles and Straight Handshower

Model #:6970-T676-S-488-TRIM-

#### **FEATURES:**

- All brass roman deck mount tub set trim with straight
- Any handshower can be used. For alternate handshower contact JACLO for the model #.
- Quick connect/disconnect spout
- Stationary Spout includes full flow aerator
- Includes:
  - S488 handshower
  - 3060-DS hose
  - o 8030 straight handshower mount
  - 8019 deck mount sleeve
- Spout Hole Size: 1 <sup>1</sup>/<sub>8</sub>" 1 <sup>3</sup>/<sub>4</sub>"
  Valve Hole Size: 1 <sup>1</sup>/<sub>4</sub>" 1 <sup>3</sup>/<sub>8</sub>"
- Both standard metal & porcelain buttons are included for
- Requires J-6912-DIV-RGH rough in kit