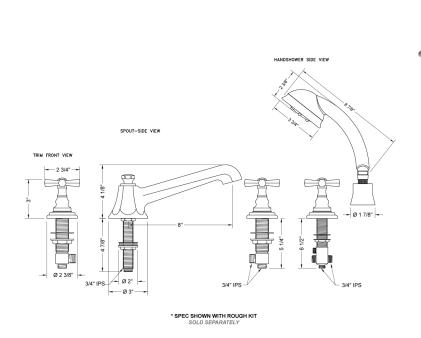

## **SPECIFICATION DRAWING:**

#### **FEATURES:**

- All brass roman deck mount tub set trim with straight
- Any handshower can be used. For alternate handshower contact JACLO for the model #.
- Quick connect/disconnect spout
- Stationary Spout includes full flow aerator
- Includes:
  - S488 handshower
  - 3060-DS hose
  - o 8030 straight handshower mount
  - 8019 deck mount sleeve
- Spout Hole Size: 1 <sup>1</sup>/<sub>8</sub>" 1 <sup>3</sup>/<sub>4</sub>"
  Valve Hole Size: 1 <sup>1</sup>/<sub>4</sub>" 1 <sup>3</sup>/<sub>8</sub>"
- Both standard metal & porcelain buttons are included for
- Requires J-6912-DIV-RGH rough in kit