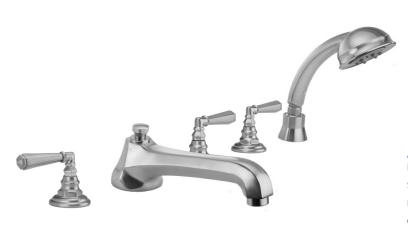

# Westfield Roman Tub Set with Low Spout and Hex Lever Handles and Straight Handshower

Model #: 6970-T675-S-488-TRIM-

#### **FEATURES:**

- All brass roman deck mount tub set trim with straight
- Any handshower can be used. For alternate handshower contact JACLO for the model #.
- Quick connect/disconnect spout
- Stationary Spout includes full flow aerator
- Includes:
  - S488 handshower
  - 3060-DS hose
  - 8030 straight handshower mount
  - 8019 deck mount sleeve
- Spout Hole Size: 1 <sup>1</sup>/<sub>8</sub>" 1 <sup>3</sup>/<sub>4</sub>"
  Valve Hole Size: 1 <sup>1</sup>/<sub>4</sub>" 1 <sup>3</sup>/<sub>8</sub>"
- ADA Compliant Levers
- Requires J-6912-DIV-RGH rough in kit