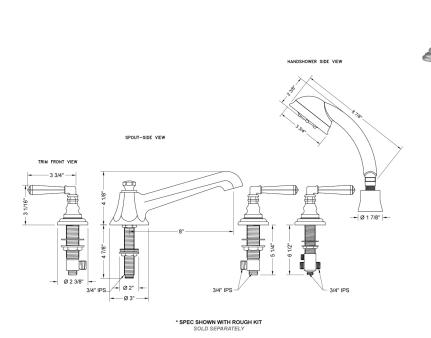

## **SPECIFICATION DRAWING:**

#### **FEATURES:**

- All brass roman deck mount tub set trim with straight
- Any handshower can be used. For alternate handshower contact JACLO for the model #.
- Quick connect/disconnect spout
- Stationary Spout includes full flow aerator
- Includes:
  - S488 handshower
  - 3060-DS hose
  - 8030 straight handshower mount
  - 8019 deck mount sleeve
- Spout Hole Size: 1 <sup>1</sup>/<sub>8</sub>" 1 <sup>3</sup>/<sub>4</sub>"
  Valve Hole Size: 1 <sup>1</sup>/<sub>4</sub>" 1 <sup>3</sup>/<sub>8</sub>"
- ADA Compliant Levers
- Requires J-6912-DIV-RGH rough in kit